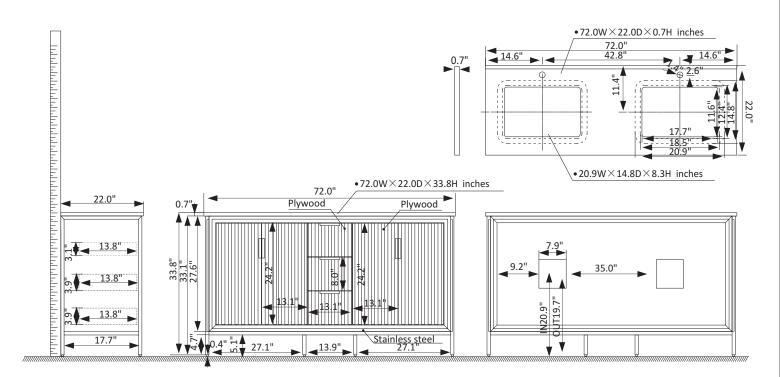

## Vinnova Granada Vanity Collection 736072-RB-GW-NM

## Features

Rugged stainless-steel and plywood construction for exceptional sturdiness. Available in White, Paris Grey or Royal Blue finish to complement your décor. White composite grain stone countertop with natural veining for an elegant look. 4 Soft-Close Doors and 3 soft-close drawers corrugated door panel to hold towels and toiletries.

Brushed gold-finish hardware lends a touch of style and opulence.

White rectangular ceramic undermount sink with backsplash included. With the back panel

Pre-drilled and designed for easy plumbing and faucet installation.